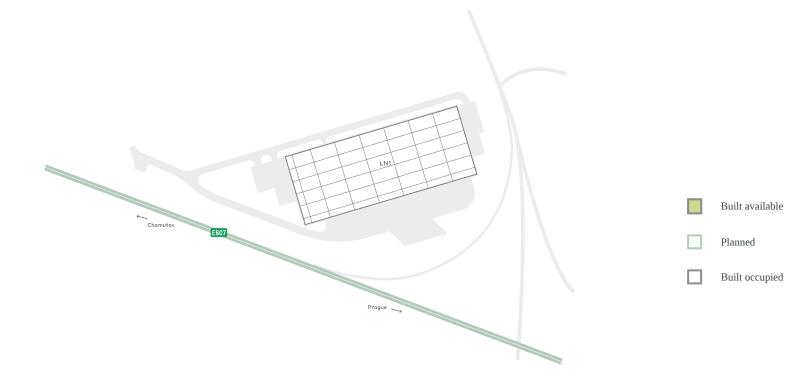

## CTPark Louny

AVAILABLE NOW

0 sqm

DEVELOPMENT OPPORTUNITY

0 sqm

BUILT-UP AREA

11,277 sqm

TOTAL AREA

3.36 ha

WHERE YOU NEED TO BE

10 countries

TRACK RECORD OF SUCCESS

10.9 million sqm GLA

SPACE FOR YOU TO GROW

20.7 million sqm landbank

LONG TERM PARTNER